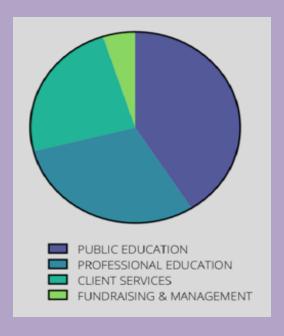

ANNUAL INCOME

\$483,235

EXPENDITURES:
PUBLIC EDUCATION 41%
PROFESSIONAL EDUCATION 30%
CLIENT SERVICES 24%
FUNDRAISING & MANAGEMENT 5%